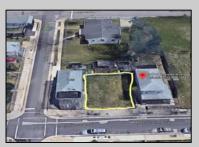

## **COMMENTS**

Three unoccupied parcels of land in Indiana\'s R-3 zoning area, with a collective area of 2,400 square feet are available for purchase. You can secure this purchase now using a small amount of Bitcoins or inquire about the availability of private financing starting from 10%.