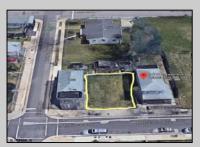

## **COMMENTS**

Three unoccupied parcels of land in Indiana\'s R-3 zoning area, with a collective area of 2,400 square feet are available for purchase. You can secure this purchase now using a small amount of Bitcoins or inquire about the availability of private financing starting from 10%.