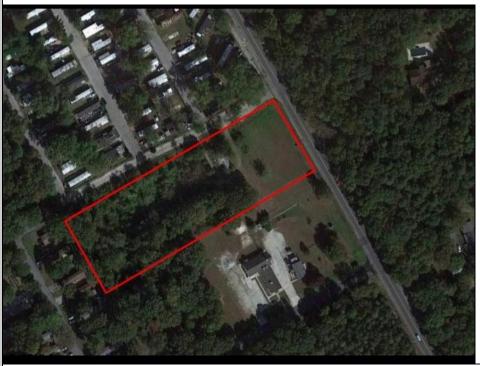

## 2059 Ocean Heights Egg Harbor Township, NJ 08234

Asking \$305,000.00

## COMMENTS

Great price for a Large piece of land on Ocean Heights Ave. Approvals were previously granted for retail/restaurant/office space on one of the busiest roads in Egg Harbor Township! Just 1/2 mile from the Ocean Heights/English Creek intersection, this opportunity includes plenty of room for improvements and flexibility in use. Much of the legwork has already been done - property is NOT in Wetlands OR Pinelands area, a Phase One environmental study has been previously conducted. The land encompasses an expansive 3.26 acres and is zoned NB (Neighborhood Commercial). This designation allows for a diverse range of business activities, making it ideal for various ventures such as retail stores, professional services, restaurant/fast food, office space. The property is conveniently situated near major roads, with easy access to the Garden State Parkway and Atlantic City Expressway. It is also within close proximity to residential areas, ensuring a steady customer base. 2059 Ocean Heights is an excellent opportunity for expansion or establishment of your current enterprise. Whether you envision a stand-alone commercial building or a multi-unit complex, this property provides a blank canvas for you to create your vision. Survey and Site-Plan in ASSOCIATED DOCUMENTS