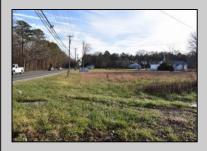

## **COMMENTS**

Great price for a Large piece of land on Ocean Heights Ave. Approvals were previously granted for retail/restaurant/office space on one of the busiest roads in Egg Harbor Township! Just 1/2 mile from the Ocean Heights/English Creek intersection, this opportunity includes plenty of room for improvements and flexibility in use. Much of the legwork has already been done - property is NOT in Wetlands OR Pinelands area, a Phase One environmental study has been previously conducted. The land encompasses an expansive 3.26 acres and is zoned NB (Neighborhood Commercial). This designation allows for a diverse range of business activities, making it ideal for various ventures such as retail stores, professional services, restaurant/fast food, office space. The property is conveniently situated near major roads, with easy access to the Garden State Parkway and Atlantic City Expressway. It is also within close proximity to residential areas, ensuring a steady customer base. 2059 Ocean Heights is an excellent opportunity for expansion or establishment of your current enterprise. Whether you envision a stand-alone commercial building or a multi-unit complex, this property provides a blank canvas for you to create your vision. Survey and Site-Plan in ASSOCIATED DOCUMENTS