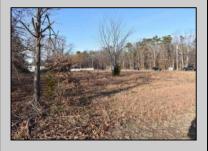

## **COMMENTS**

Great price for a Large piece of land on Ocean Heights Ave. Approvals were previously granted for retail/restaurant/office space on one of the busiest roads in Egg Harbor Township! Just 1/2 mile from the Ocean Heights/English Creek intersection, this opportunity includes plenty of room for improvements and flexibility in use. Much of the legwork has already been done - property is NOT in Wetlands OR Pinelands area, a Phase One environmental study has been previously conducted. The land encompasses an expansive 3.26 acres and is zoned NB (Neighborhood Commercial). This designation allows for a diverse range of business activities, making it ideal for various ventures such as retail stores, professional services, restaurant/fast food, office space. The property is conveniently situated near major roads, with easy access to the Garden State Parkway and Atlantic City Expressway. It is also within close proximity to residential areas, ensuring a steady customer base. 2059 Ocean Heights is an excellent opportunity for expansion or establishment of your current enterprise. Whether you envision a stand-alone commercial building or a multi-unit complex, this property provides a blank canvas for you to create your vision. Survey and Site-Plan in ASSOCIATED DOCUMENTS