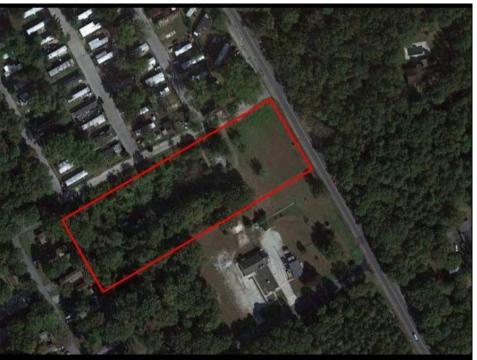

## **COMMENTS**

Great price for a Large piece of land on Ocean Heights Ave. Approvals were previously granted for retail/restaurant/office space on one of the busiest roads in Egg Harbor Township! Just 1/2 mile from the Ocean Heights/English Creek intersection, this opportunity includes plenty of room for improvements and flexibility in use. Much of the legwork has already been done - property is NOT in Wetlands OR Pinelands area, a Phase One environmental study has been previously conducted. The land encompasses an expansive 3.26 acres and is zoned NB (Neighborhood Commercial). This designation allows for a diverse range of business activities, making it ideal for various ventures such as retail stores, professional services, restaurant/fast food, office space. The property is conveniently situated near major roads, with easy access to the Garden State Parkway and Atlantic City Expressway. It is also within close proximity to residential areas, ensuring a steady customer base. 2059 Ocean Heights is an excellent opportunity for expansion or establishment of your current enterprise. Whether you envision a stand-alone commercial building or a multi-unit complex, this property provides a blank canvas for you to create your vision. Survey and Site-Plan in ASSOCIATED DOCUMENTS