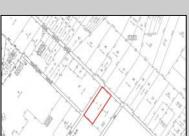

## **COMMENTS**

Great price for a Large piece of land on Ocean Heights Ave. Approvals were previously granted for retail/restaurant/office space on one of the busiest roads in Egg Harbor Township! Just 1/2 mile from the Ocean Heights/English Creek intersection, this opportunity includes plenty of room for improvements and flexibility in use. Much of the legwork has already been done - property is NOT in Wetlands OR Pinelands area, a Phase One environmental study has been previously conducted. The land encompasses an expansive 3.26 acres and is zoned NB (Neighborhood Commercial). This designation allows for a diverse range of business activities, making it ideal for various ventures such as retail stores, professional services, restaurant/fast food, office space. The property is conveniently situated near major roads, with easy access to the Garden State Parkway and Atlantic City Expressway. It is also within close proximity to residential areas, ensuring a steady customer base. 2059 Ocean Heights is an excellent opportunity for expansion or establishment of your current enterprise. Whether you envision a stand-alone commercial building or a multi-unit complex, this property provides a blank canvas for you to create your vision. Survey and Site-Plan in ASSOCIATED DOCUMENTS