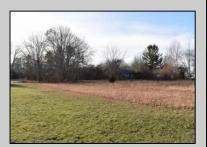

## **COMMENTS**

Great price for a Large piece of land on Ocean Heights Ave. Approvals were previously granted for retail/restaurant/office space on one of the busiest roads in Egg Harbor Township! Just 1/2 mile from the Ocean Heights/English Creek intersection, this opportunity includes plenty of room for improvements and flexibility in use. Much of the legwork has already been done - property is NOT in Wetlands OR Pinelands area, a Phase One environmental study has been previously conducted. The land encompasses an expansive 3.26 acres and is zoned NB (Neighborhood Commercial). This designation allows for a diverse range of business activities, making it ideal for various ventures such as retail stores, professional services, restaurant/fast food, office space. The property is conveniently situated near major roads, with easy access to the Garden State Parkway and Atlantic City Expressway. It is also within close proximity to residential areas, ensuring a steady customer base. 2059 Ocean Heights is an excellent opportunity for expansion or establishment of your current enterprise. Whether you envision a stand-alone commercial building or a multi-unit complex, this property provides a blank canvas for you to create your vision. Survey and Site-Plan in ASSOCIATED DOCUMENTS