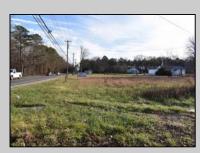

## COMMENTS

Great price for a Large piece of land on Ocean Heights Ave. Approvals were previously granted for retail/restaurant/office space on one of the busiest roads in Egg Harbor Township! Just 1/2 mile from the Ocean Heights/English Creek intersection, this opportunity includes plenty of room for improvements and flexibility in use. Much of the legwork has already been done - property is NOT in Wetlands OR Pinelands area, a Phase One environmental study has been previously conducted. The land encompasses an expansive 3.26 acres and is zoned NB (Neighborhood Commercial). This designation allows for a diverse range of business activities, making it ideal for various ventures such as retail stores, professional services, restaurant/fast food, office space. The property is conveniently situated near major roads, with easy access to the Garden State Parkway and Atlantic City Expressway. It is also within close proximity to residential areas, ensuring a steady customer base. 2059 Ocean Heights is an excellent opportunity for expansion or establishment of your current enterprise. Whether you envision a stand-alone commercial building or a multi-unit complex, this property provides a blank canvas for you to create your vision. Survey and Site-Plan in ASSOCIATED DOCUMENTS