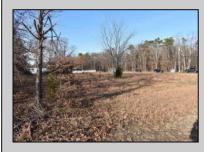

## COMMENTS

Great price for a Large piece of land on Ocean Heights Ave. Approvals were previously granted for retail/restaurant/office space on one of the busiest roads in Egg Harbor Township! Just 1/2 mile from the Ocean Heights/English Creek intersection, this opportunity includes plenty of room for improvements and flexibility in use. Much of the legwork has already been done - property is NOT in Wetlands OR Pinelands area, a Phase One environmental study has been previously conducted. The land encompasses an expansive 3.26 acres and is zoned NB (Neighborhood Commercial). This designation allows for a diverse range of business activities, making it ideal for various ventures such as retail stores, professional services, restaurant/fast food, office space. The property is conveniently situated near major roads, with easy access to the Garden State Parkway and Atlantic City Expressway. It is also within close proximity to residential areas, ensuring a steady customer base. 2059 Ocean Heights is an excellent opportunity for expansion or establishment of your current enterprise. Whether you envision a stand-alone commercial building or a multi-unit complex, this property provides a blank canvas for you to create your vision. Survey and Site-Plan in ASSOCIATED DOCUMENTS