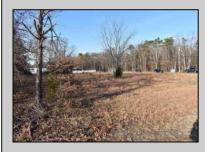

## COMMENTS

Great price for a Large piece of land on Ocean Heights Ave. Approvals were previously granted for retail/restaurant/office space on one of the busiest roads in Egg Harbor Township! Just 1/2 mile from the Ocean Heights/English Creek intersection, this opportunity includes plenty of room for improvements and flexibility in use. Much of the legwork has already been done - property is NOT in Wetlands OR Pinelands area, a Phase One environmental study has been previously conducted. The land encompasses an expansive 3.26 acres and is zoned NB (Neighborhood Commercial). This designation allows for a diverse range of business activities, making it ideal for various ventures such as retail stores, professional services, restaurant/fast food, office space. The property is conveniently situated near major roads, with easy access to the Garden State Parkway and Atlantic City Expressway. It is also within close proximity to residential areas, ensuring a steady customer base. 2059 Ocean Heights is an excellent opportunity for expansion or establishment of your current enterprise. Whether you envision a stand-alone commercial building or a multi-unit complex, this property provides a blank canvas for you to create your vision. Survey and Site-Plan in ASSOCIATED DOCUMENTS