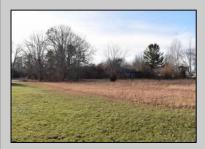

## COMMENTS

Great price for a Large piece of land on Ocean Heights Ave. Approvals were previously granted for retail/restaurant/office space on one of the busiest roads in Egg Harbor Township! Just 1/2 mile from the Ocean Heights/English Creek intersection, this opportunity includes plenty of room for improvements and flexibility in use. Much of the legwork has already been done - property is NOT in Wetlands OR Pinelands area, a Phase One environmental study has been previously conducted. The land encompasses an expansive 3.26 acres and is zoned NB (Neighborhood Commercial). This designation allows for a diverse range of business activities, making it ideal for various ventures such as retail stores, professional services, restaurant/fast food, office space. The property is conveniently situated near major roads, with easy access to the Garden State Parkway and Atlantic City Expressway. It is also within close proximity to residential areas, ensuring a steady customer base. 2059 Ocean Heights is an excellent opportunity for expansion or establishment of your current enterprise. Whether you envision a stand-alone commercial building or a multi-unit complex, this property provides a blank canvas for you to create your vision. Survey and Site-Plan in ASSOCIATED DOCUMENTS