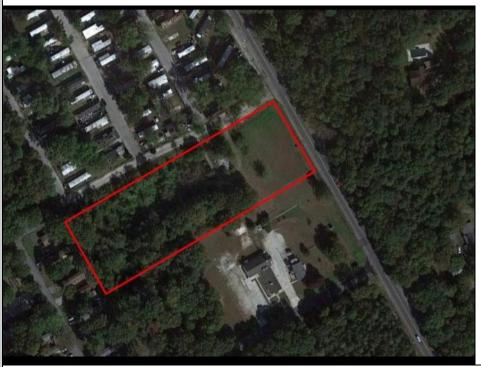

## 2059 Ocean Heights Egg Harbor Township, NJ 08234

Asking \$305,000.00

## COMMENTS

Great price for a Large piece of land on Ocean Heights Ave. Approvals were previously granted for retail/restaurant/office space on one of the busiest roads in Egg Harbor Township! Just 1/2 mile from the Ocean Heights/English Creek intersection, this opportunity includes plenty of room for improvements and flexibility in use. Much of the legwork has already been done - property is NOT in Wetlands OR Pinelands area, a Phase One environmental study has been previously conducted. The land encompasses an expansive 3.26 acres and is zoned NB (Neighborhood Commercial). This designation allows for a diverse range of business activities, making it ideal for various ventures such as retail stores, professional services, restaurant/fast food, office space. The property is conveniently situated near major roads, with easy access to the Garden State Parkway and Atlantic City Expressway. It is also within close proximity to residential areas, ensuring a steady customer base. 2059 Ocean Heights is an excellent opportunity for expansion or establishment of your current enterprise. Whether you envision a stand-alone commercial building or a multi-unit complex, this property provides a blank canvas for you to create your vision. Survey and Site-Plan in ASSOCIATED DOCUMENTS