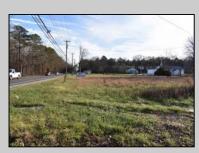

## COMMENTS

Great price for a Large piece of land on Ocean Heights Ave. Approvals were previously granted for retail/restaurant/office space on one of the busiest roads in Egg Harbor Township! Just 1/2 mile from the Ocean Heights/English Creek intersection, this opportunity includes plenty of room for improvements and flexibility in use. Much of the legwork has already been done - property is NOT in Wetlands OR Pinelands area, a Phase One environmental study has been previously conducted. The land encompasses an expansive 3.26 acres and is zoned NB (Neighborhood Commercial). This designation allows for a diverse range of business activities, making it ideal for various ventures such as retail stores, professional services, restaurant/fast food, office space. The property is conveniently situated near major roads, with easy access to the Garden State Parkway and Atlantic City Expressway. It is also within close proximity to residential areas, ensuring a steady customer base. 2059 Ocean Heights is an excellent opportunity for expansion or establishment of your current enterprise. Whether you envision a stand-alone commercial building or a multi-unit complex, this property provides a blank canvas for you to create your vision. Survey and Site-Plan in ASSOCIATED DOCUMENTS