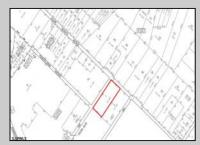

## COMMENTS

Great price for a Large piece of land on Ocean Heights Ave. Approvals were previously granted for retail/restaurant/office space on one of the busiest roads in Egg Harbor Township! Just 1/2 mile from the Ocean Heights/English Creek intersection, this opportunity includes plenty of room for improvements and flexibility in use. Much of the legwork has already been done - property is NOT in Wetlands OR Pinelands area, a Phase One environmental study has been previously conducted. The land encompasses an expansive 3.26 acres and is zoned NB (Neighborhood Commercial). This designation allows for a diverse range of business activities, making it ideal for various ventures such as retail stores, professional services, restaurant/fast food, office space. The property is conveniently situated near major roads, with easy access to the Garden State Parkway and Atlantic City Expressway. It is also within close proximity to residential areas, ensuring a steady customer base. 2059 Ocean Heights is an excellent opportunity for expansion or establishment of your current enterprise. Whether you envision a stand-alone commercial building or a multi-unit complex, this property provides a blank canvas for you to create your vision. Survey and Site-Plan in ASSOCIATED DOCUMENTS