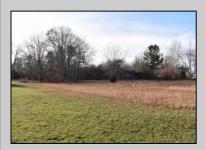

## COMMENTS

Great price for a Large piece of land on Ocean Heights Ave. Approvals were previously granted for retail/restaurant/office space on one of the busiest roads in Egg Harbor Township! Just 1/2 mile from the Ocean Heights/English Creek intersection, this opportunity includes plenty of room for improvements and flexibility in use. Much of the legwork has already been done - property is NOT in Wetlands OR Pinelands area, a Phase One environmental study has been previously conducted. The land encompasses an expansive 3.26 acres and is zoned NB (Neighborhood Commercial). This designation allows for a diverse range of business activities, making it ideal for various ventures such as retail stores, professional services, restaurant/fast food, office space. The property is conveniently situated near major roads, with easy access to the Garden State Parkway and Atlantic City Expressway. It is also within close proximity to residential areas, ensuring a steady customer base. 2059 Ocean Heights is an excellent opportunity for expansion or establishment of your current enterprise. Whether you envision a stand-alone commercial building or a multi-unit complex, this property provides a blank canvas for you to create your vision. Survey and Site-Plan in ASSOCIATED DOCUMENTS