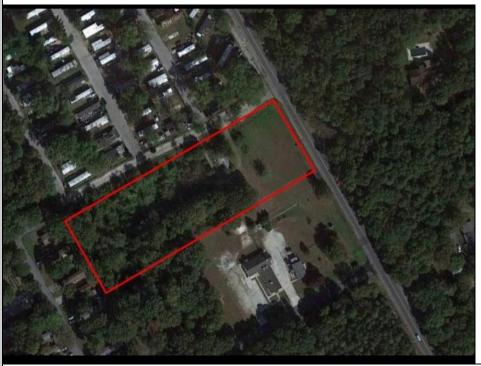

## COMMENTS

Great price for a Large piece of land on Ocean Heights Ave. Approvals were previously granted for retail/restaurant/office space on one of the busiest roads in Egg Harbor Township! Just 1/2 mile from the Ocean Heights/English Creek intersection, this opportunity includes plenty of room for improvements and flexibility in use. Much of the legwork has already been done - property is NOT in Wetlands OR Pinelands area, a Phase One environmental study has been previously conducted. The land encompasses an expansive 3.26 acres and is zoned NB (Neighborhood Commercial). This designation allows for a diverse range of business activities, making it ideal for various ventures such as retail stores, professional services, restaurant/fast food, office space. The property is conveniently situated near major roads, with easy access to the Garden State Parkway and Atlantic City Expressway. It is also within close proximity to residential areas, ensuring a steady customer base. 2059 Ocean Heights is an excellent opportunity for expansion or establishment of your current enterprise. Whether you envision a stand-alone commercial building or a multi-unit complex, this property provides a blank canvas for you to create your vision. Survey and Site-Plan in ASSOCIATED DOCUMENTS