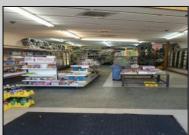

## COMMENTS

Great retail location! In the heart of the downtown shopping district. Best foot traffic. Always busy. Property is Zoned as Central Business District and will require a application be filed with the Casino Redevelopment Authority (CRDA). Building has 25FF on Atlantic Avenue with a depth of 150\'/3750 SF. The building runs street to street as there is access to a rear alley. There is a second floor area for storage. Vacant and easy to see. By appointment only.