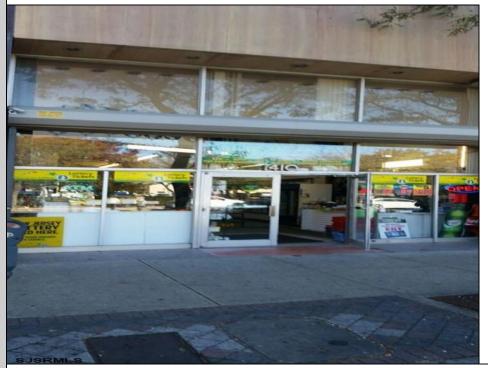

## COMMENTS

Great retail location! In the heart of the downtown shopping district. Best foot traffic. Always busy. Property is Zoned as Central Business District and will require a application be filed with the Casino Redevelopment Authority (CRDA). Building has 25FF on Atlantic Avenue with a depth of 150\'/3750 SF. The building runs street to street as there is access to a rear alley. There is a second floor area for storage. Vacant and easy to see. By appointment only.