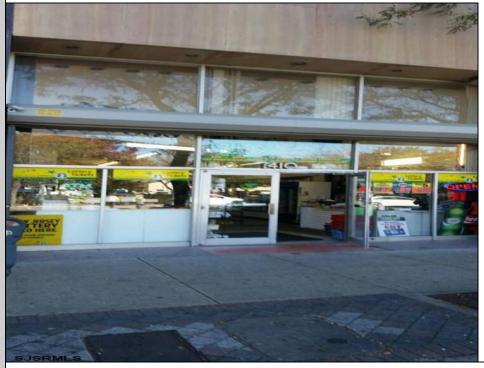

## COMMENTS

Great retail location! In the heart of the downtown shopping district. Best foot traffic. Always busy. Property is Zoned as Central Business District and will require a application be filed with the Casino Redevelopment Authority (CRDA). Building has 25FF on Atlantic Avenue with a depth of 150\'/3750 SF. The building runs street to street as there is access to a rear alley. There is a second floor area for storage. Vacant and easy to see. By appointment only.