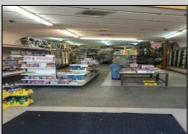

## COMMENTS

Great retail location! In the heart of the downtown shopping district. Best foot traffic. Always busy. Property is Zoned as Central Business District and will require a application be filed with the Casino Redevelopment Authority (CRDA). Building has 25FF on Atlantic Avenue with a depth of 150\'/3750 SF. The building runs street to street as there is access to a rear alley. There is a second floor area for storage. Vacant and easy to see. By appointment only.