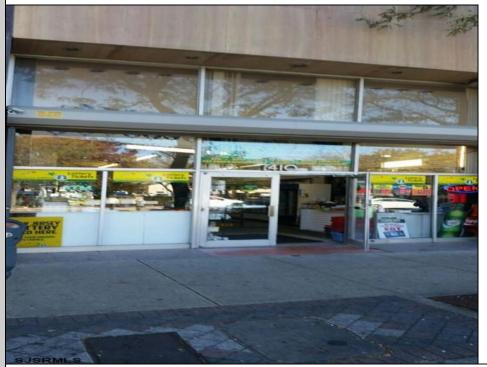

## COMMENTS

Great retail location! In the heart of the downtown shopping district. Best foot traffic. Always busy. Property is Zoned as Central Business District and will require a application be filed with the Casino Redevelopment Authority (CRDA). Building has 25FF on Atlantic Avenue with a depth of 150\'/3750 SF. The building runs street to street as there is access to a rear alley. There is a second floor area for storage. Vacant and easy to see. By appointment only.