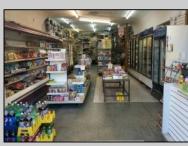

## COMMENTS

Great retail location! In the heart of the downtown shopping district. Best foot traffic. Always busy. Property is Zoned as Central Business District and will require a application be filed with the Casino Redevelopment Authority (CRDA). Building has 25FF on Atlantic Avenue with a depth of 150\'/3750 SF. The building runs street to street as there is access to a rear alley. There is a second floor area for storage. Vacant and easy to see. By appointment only.