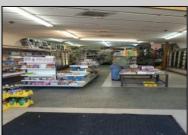

## COMMENTS

Great retail location! In the heart of the downtown shopping district. Best foot traffic. Always busy. Property is Zoned as Central Business District and will require a application be filed with the Casino Redevelopment Authority (CRDA). Building has 25FF on Atlantic Avenue with a depth of 150\'/3750 SF. The building runs street to street as there is access to a rear alley. There is a second floor area for storage. Vacant and easy to see. By appointment only.