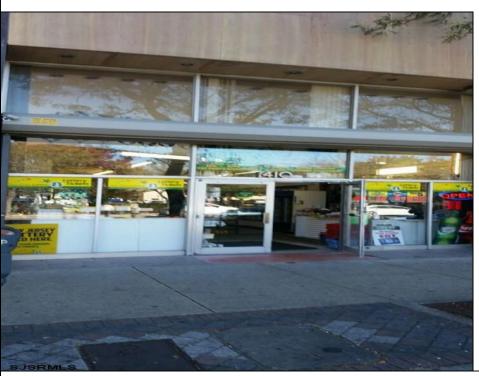

## **COMMENTS**

Great retail location! In the heart of the downtown shopping district. Best foot traffic. Always busy. Property is Zoned as Central Business District and will require a application be filed with the Casino Redevelopment Authority (CRDA). Building has 25FF on Atlantic Avenue with a depth of 150\'/3750 SF. The building runs street to street as there is access to a rear alley. There is a second floor area for storage. Vacant and easy to see. By appointment only.