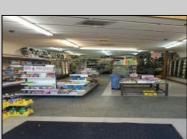

## **COMMENTS**

Great retail location! In the heart of the downtown shopping district. Best foot traffic. Always busy. Property is Zoned as Central Business District and will require a application be filed with the Casino Redevelopment Authority (CRDA). Building has 25FF on Atlantic Avenue with a depth of 150\'/3750 SF. The building runs street to street as there is access to a rear alley. There is a second floor area for storage. Vacant and easy to see. By appointment only.