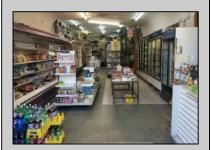

## **COMMENTS**

Great retail location! In the heart of the downtown shopping district. Best foot traffic. Always busy. Property is Zoned as Central Business District and will require a application be filed with the Casino Redevelopment Authority (CRDA). Building has 25FF on Atlantic Avenue with a depth of 150\'/3750 SF. The building runs street to street as there is access to a rear alley. There is a second floor area for storage. Vacant and easy to see. By appointment only.