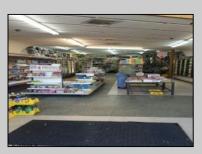

## **COMMENTS**

Great retail location! In the heart of the downtown shopping district. Best foot traffic. Always busy. Property is Zoned as Central Business District and will require a application be filed with the Casino Redevelopment Authority (CRDA). Building has 25FF on Atlantic Avenue with a depth of 150\'3750 SF. The building runs street to street as there is access to a rear alley. There is a second floor area for storage. Vacant and easy to see. By appointment only.