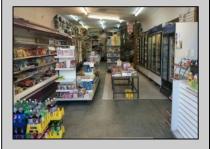

## **COMMENTS**

Great retail location! In the heart of the downtown shopping district. Best foot traffic. Always busy. Property is Zoned as Central Business District and will require a application be filed with the Casino Redevelopment Authority (CRDA). Building has 25FF on Atlantic Avenue with a depth of 150\'3750 SF. The building runs street to street as there is access to a rear alley. There is a second floor area for storage. Vacant and easy to see. By appointment only.