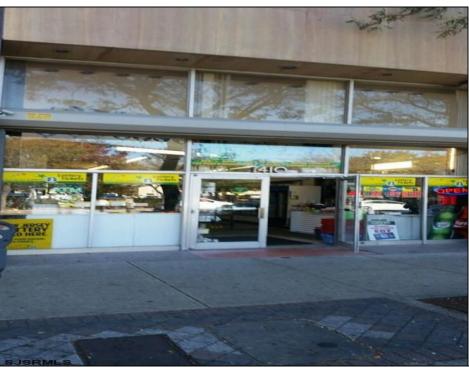

## **COMMENTS**

Great retail location! In the heart of the downtown shopping district. Best foot traffic. Always busy. Property is Zoned as Central Business District and will require a application be filed with the Casino Redevelopment Authority (CRDA). Building has 25FF on Atlantic Avenue with a depth of 150\'3750 SF. The building runs street to street as there is access to a rear alley. There is a second floor area for storage. Vacant and easy to see. By appointment only.