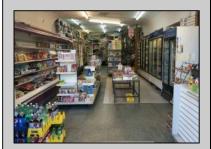

## **COMMENTS**

Great retail location! In the heart of the downtown shopping district. Best foot traffic. Always busy. Property is Zoned as Central Business District and will require a application be filed with the Casino Redevelopment Authority (CRDA). Building has 25FF on Atlantic Avenue with a depth of 150\'/3750 SF. The building runs street to street as there is access to a rear alley. There is a second floor area for storage. Vacant and easy to see. By appointment only.