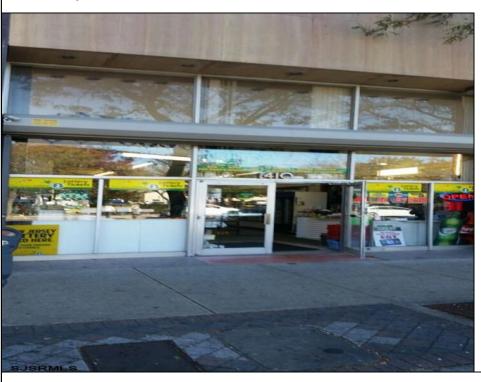

## **COMMENTS**

Great retail location! In the heart of the downtown shopping district. Best foot traffic. Always busy. Property is Zoned as Central Business District and will require a application be filed with the Casino Redevelopment Authority (CRDA). Building has 25FF on Atlantic Avenue with a depth of 150\'/3750 SF. The building runs street to street as there is access to a rear alley. There is a second floor area for storage. Vacant and easy to see. By appointment only.