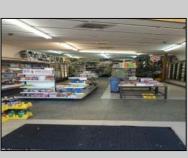

## **COMMENTS**

Great retail location! In the heart of the downtown shopping district. Best foot traffic. Always busy. Property is Zoned as Central Business District and will require a application be filed with the Casino Redevelopment Authority (CRDA). Building has 25FF on Atlantic Avenue with a depth of 150\'/3750 SF. The building runs street to street as there is access to a rear alley. There is a second floor area for storage. Vacant and easy to see. By appointment only.