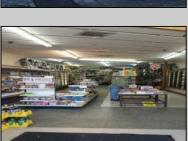

## **COMMENTS**

Great retail location! In the heart of the downtown shopping district. Best foot traffic. Always busy. Property is Zoned as Central Business District and will require a application be filed with the Casino Redevelopment Authority (CRDA). Building has 25FF on Atlantic Avenue with a depth of 150\'3750 SF. The building runs street to street as there is access to a rear alley. There is a second floor area for storage. Vacant and easy to see. By appointment only.