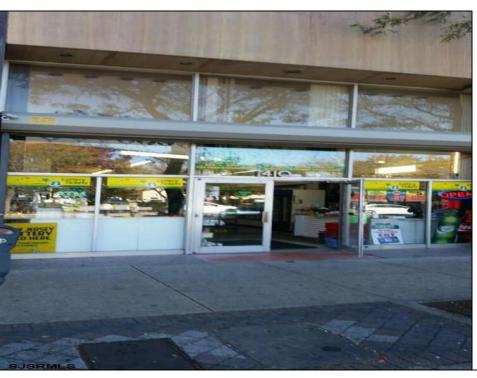

## **COMMENTS**

Great retail location! In the heart of the downtown shopping district. Best foot traffic. Always busy. Property is Zoned as Central Business District and will require a application be filed with the Casino Redevelopment Authority (CRDA). Building has 25FF on Atlantic Avenue with a depth of 150\'3750 SF. The building runs street to street as there is access to a rear alley. There is a second floor area for storage. Vacant and easy to see. By appointment only.