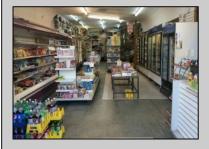

## **COMMENTS**

Great retail location! In the heart of the downtown shopping district. Best foot traffic. Always busy. Property is Zoned as Central Business District and will require a application be filed with the Casino Redevelopment Authority (CRDA). Building has 25FF on Atlantic Avenue with a depth of 150\'3750 SF. The building runs street to street as there is access to a rear alley. There is a second floor area for storage. Vacant and easy to see. By appointment only.