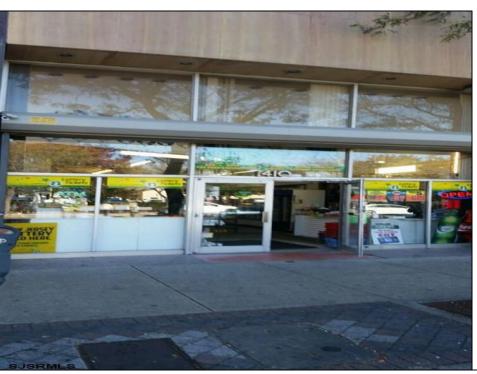

## **COMMENTS**

Great retail location! In the heart of the downtown shopping district. Best foot traffic. Always busy. Property is Zoned as Central Business District and will require a application be filed with the Casino Redevelopment Authority (CRDA). Building has 25FF on Atlantic Avenue with a depth of 150\'3750 SF. The building runs street to street as there is access to a rear alley. There is a second floor area for storage. Vacant and easy to see. By appointment only.