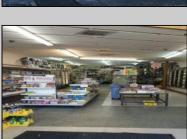

## **COMMENTS**

Great retail location! In the heart of the downtown shopping district. Best foot traffic. Always busy. Property is Zoned as Central Business District and will require a application be filed with the Casino Redevelopment Authority (CRDA). Building has 25FF on Atlantic Avenue with a depth of 150\'3750 SF. The building runs street to street as there is access to a rear alley. There is a second floor area for storage. Vacant and easy to see. By appointment only.