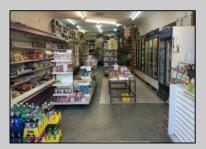

## **COMMENTS**

Great retail location! In the heart of the downtown shopping district. Best foot traffic. Always busy. Property is Zoned as Central Business District and will require a application be filed with the Casino Redevelopment Authority (CRDA). Building has 25FF on Atlantic Avenue with a depth of 150\'3750 SF. The building runs street to street as there is access to a rear alley. There is a second floor area for storage. Vacant and easy to see. By appointment only.