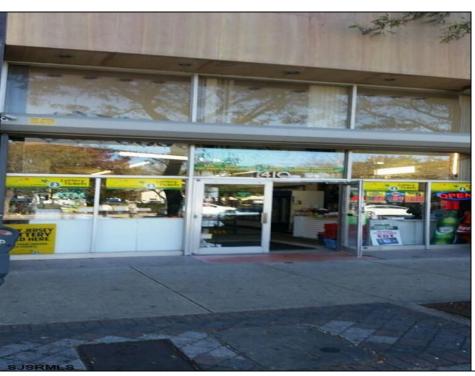

## COMMENTS

Great retail location! In the heart of the downtown shopping district. Best foot traffic. Always busy. Property is Zoned as Central Business District and will require a application be filed with the Casino Redevelopment Authority (CRDA). Building has 25FF on Atlantic Avenue with a depth of 150\'/3750 SF. The building runs street to street as there is access to a rear alley. There is a second floor area for storage. Vacant and easy to see. By appointment only.