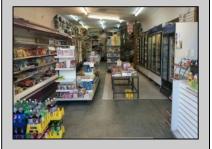

## COMMENTS

Great retail location! In the heart of the downtown shopping district. Best foot traffic. Always busy. Property is Zoned as Central Business District and will require a application be filed with the Casino Redevelopment Authority (CRDA). Building has 25FF on Atlantic Avenue with a depth of 150\'/3750 SF. The building runs street to street as there is access to a rear alley. There is a second floor area for storage. Vacant and easy to see. By appointment only.