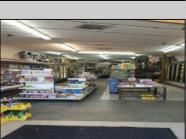

## COMMENTS

Great retail location! In the heart of the downtown shopping district. Best foot traffic. Always busy. Property is Zoned as Central Business District and will require a application be filed with the Casino Redevelopment Authority (CRDA). Building has 25FF on Atlantic Avenue with a depth of 150\'/3750 SF. The building runs street to street as there is access to a rear alley. There is a second floor area for storage. Vacant and easy to see. By appointment only.