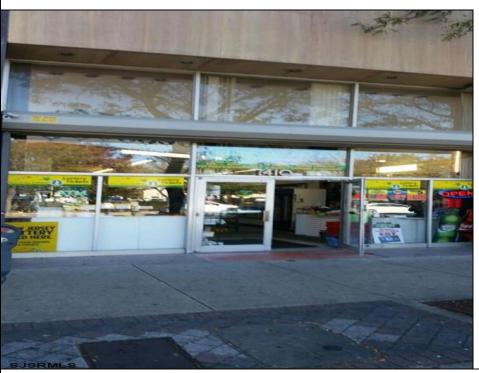

## **COMMENTS**

Great retail location! In the heart of the downtown shopping district. Best foot traffic. Always busy. Property is Zoned as Central Business District and will require a application be filed with the Casino Redevelopment Authority (CRDA). Building has 25FF on Atlantic Avenue with a depth of 150\'3750 SF. The building runs street to street as there is access to a rear alley. There is a second floor area for storage. Vacant and easy to see. By appointment only.