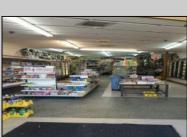

## **COMMENTS**

Great retail location! In the heart of the downtown shopping district. Best foot traffic. Always busy. Property is Zoned as Central Business District and will require a application be filed with the Casino Redevelopment Authority (CRDA). Building has 25FF on Atlantic Avenue with a depth of 150\'3750 SF. The building runs street to street as there is access to a rear alley. There is a second floor area for storage. Vacant and easy to see. By appointment only.