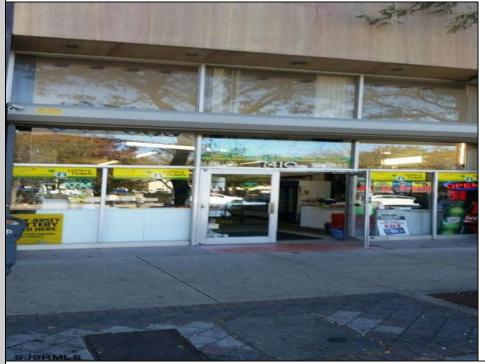

## COMMENTS

Great retail location! In the heart of the downtown shopping district. Best foot traffic. Always busy. OWNERS ARE SERIOUS SELLERS. Schedule your showings and make your offer. At the listing price Seller's will provide financing to a qualified Buyer with 40% Down payment. Cash offers could be discounted! Property is being sold in \"strictly AS IS\" condition. Property is Zoned as Central Business District and will require a application be filed with the Casino Redevelopment Authority (CRDA). Building has 25FF on Atlantic Avenue with a depth of 150\'/3750 SF. The building runs street to street as there is access to a rear alley. There is a second floor area for storage. Vacant and easy to see. By appointment only.