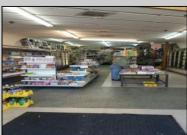

## COMMENTS

Great retail location! In the heart of the downtown shopping district. Best foot traffic. Always busy. OWNERS ARE SERIOUS SELLERS. Schedule your showings and make your offer. At the listing price Seller's will provide financing to a qualified Buyer with 40% Down payment. Cash offers could be discounted! Property is being sold in \"strictly AS IS\" condition. Property is Zoned as Central Business District and will require a application be filed with the Casino Redevelopment Authority (CRDA). Building has 25FF on Atlantic Avenue with a depth of 150\'/3750 SF. The building runs street to street as there is access to a rear alley. There is a second floor area for storage. Vacant and easy to see. By appointment only.