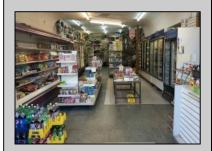

## **COMMENTS**

Great retail location! In the heart of the downtown shopping district. Best foot traffic. Always busy. Property is Zoned as Central Business District and will require a application be filed with the Casino Redevelopment Authority (CRDA). Building has 25FF on Atlantic Avenue with a depth of 150\'/3750 SF. The building runs street to street as there is access to a rear alley. There is a second floor area for storage. Vacant and easy to see. By appointment only.