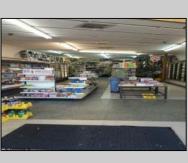

## **COMMENTS**

Great retail location! In the heart of the downtown shopping district. Best foot traffic. Always busy. Property is Zoned as Central Business District and will require a application be filed with the Casino Redevelopment Authority (CRDA). Building has 25FF on Atlantic Avenue with a depth of 150\'/3750 SF. The building runs street to street as there is access to a rear alley. There is a second floor area for storage. Vacant and easy to see. By appointment only.