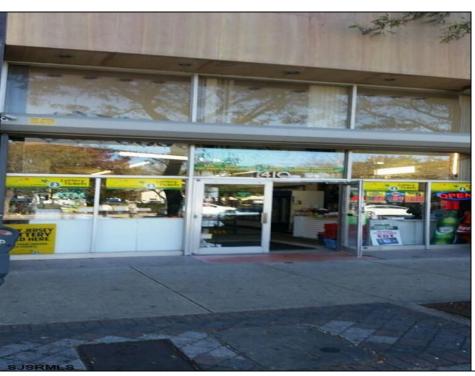

## **COMMENTS**

Great retail location! In the heart of the downtown shopping district. Best foot traffic. Always busy. Property is Zoned as Central Business District and will require a application be filed with the Casino Redevelopment Authority (CRDA). Building has 25FF on Atlantic Avenue with a depth of 150\'/3750 SF. The building runs street to street as there is access to a rear alley. There is a second floor area for storage. Vacant and easy to see. By appointment only.