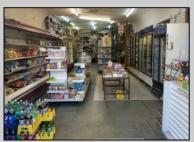

## **COMMENTS**

Great retail location! In the heart of the downtown shopping district. Best foot traffic. Always busy. Property is Zoned as Central Business District and will require a application be filed with the Casino Redevelopment Authority (CRDA). Building has 25FF on Atlantic Avenue with a depth of 150\'/3750 SF. The building runs street to street as there is access to a rear alley. There is a second floor area for storage. Vacant and easy to see. By appointment only.