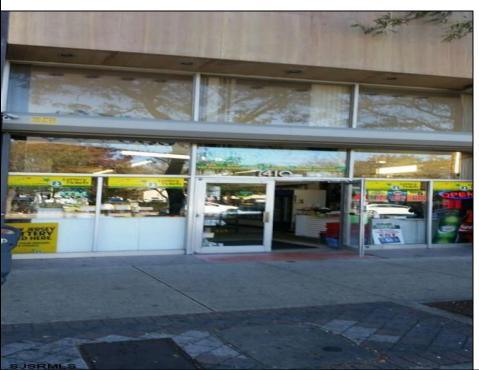

## **COMMENTS**

Great retail location! In the heart of the downtown shopping district. Best foot traffic. Always busy. Property is Zoned as Central Business District and will require a application be filed with the Casino Redevelopment Authority (CRDA). Building has 25FF on Atlantic Avenue with a depth of 150\'/3750 SF. The building runs street to street as there is access to a rear alley. There is a second floor area for storage. Vacant and easy to see. By appointment only.