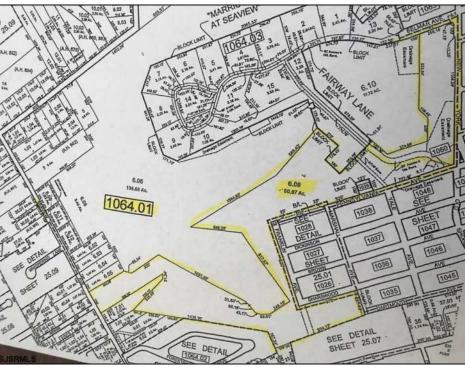

## **COMMENTS**

DISCOVER THIS 50 + ACRE PROPERTY IN THE HEART OF GALLOWAY TOWNSHIP SURROUNDED BY SEAVIEW C.C. COMMERCIAL SECTION OF LOT WOULD BE IDEAL FOR A STRIP CENTER - W/APPROX. 1150+' OF FRONTAGE ON RT. 9. + SUB-DIVIDABLE LAND FOR RESIDENTIAL OPPORTUNITIES WITH SOME COUNTRY CLUB LOTS. THE LAND LOOPS ALL THE WAY FROM RT. 9 TO SEAVIEW AVE. & THEN SOME. SO MANY POSSIBILITIES. CLOSE TO SMITHVILLE, STOCKTON, PARKWAY AND ATLANTIC CITY. SELLING WELL BELOW ASSESSED VALUE! HURRY... CALL NOW!!! MANY