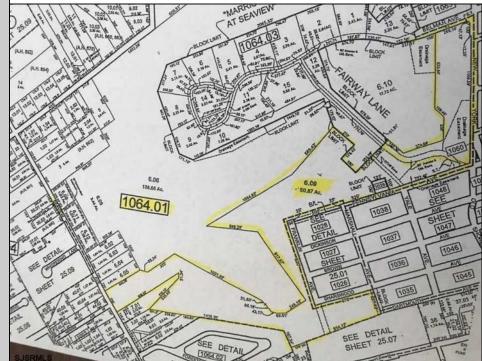

## COMMENTS

DISCOVER THIS 50 + ACRE PROPERTY IN THE HEART OF GALLOWAY TOWNSHIP SURROUNDED BY SEAVIEW C.C. COMMERCIAL SECTION OF LOT WOULD BE IDEAL FOR A STRIP CENTER - W/APPROX. 1150+' OF FRONTAGE ON RT. 9. + SUB-DIVIDABLE LAND FOR RESIDENTIAL OPPORTUNITIES WITH SOME COUNTRY CLUB LOTS. THE LAND LOOPS ALL THE WAY FROM RT. 9 TO SEAVIEW AVE. & THEN SOME. SO MANY POSSIBILITIES. CLOSE TO SMITHVILLE, STOCKTON, PARKWAY AND ATLANTIC CITY. SELLING WELL BELOW ASSESSED VALUE! HURRY... CALL NOW!!! MANY PROPERTY DETAILS