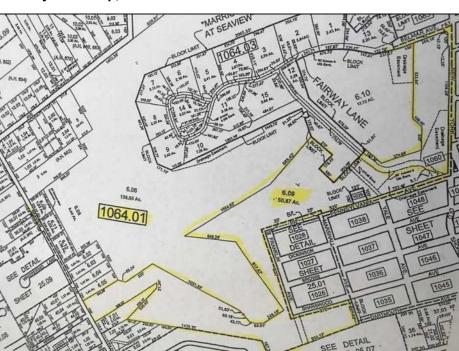

## **COMMENTS**

DISCOVER THIS 50 + ACRE PROPERTY IN THE HEART OF GALLOWAY TOWNSHIP SURROUNDED BY SEAVIEW C.C. COMMERCIAL SECTION OF LOT WOULD BE IDEAL FOR A STRIP CENTER - W/APPROX. 1150+' OF FRONTAGE ON RT. 9. + SUB-DIVIDABLE LAND FOR RESIDENTIAL OPPORTUNITIES WITH SOME COUNTRY CLUB LOTS. THE LAND LOOPS ALL THE WAY FROM RT. 9 TO SEAVIEW AVE. & THEN SOME. SO MANY POSSIBILITIES. CLOSE TO SMITHVILLE, STOCKTON, PARKWAY AND ATLANTIC CITY. SELLING WELL BELOW ASSESSED VALUE! HURRY... CALL NOW!!! MANY