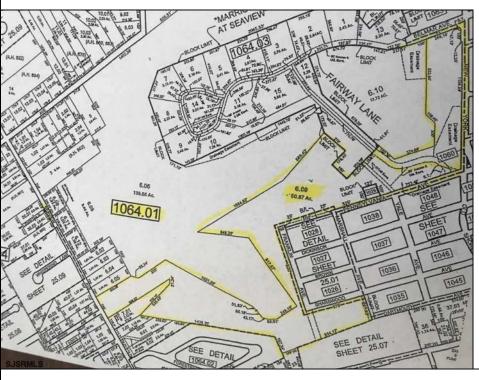

## **COMMENTS**

DISCOVER THIS 50 + ACRE PROPERTY IN THE HEART OF GALLOWAY TOWNSHIP SURROUNDED BY SEAVIEW C.C. COMMERCIAL SECTION OF LOT WOULD BE IDEAL FOR A STRIP CENTER - W/APPROX. 1150+' OF FRONTAGE ON RT. 9. + SUB-DIVIDABLE LAND FOR RESIDENTIAL OPPORTUNITIES WITH SOME COUNTRY CLUB LOTS. THE LAND LOOPS ALL THE WAY FROM RT. 9 TO SEAVIEW AVE. & THEN SOME. SO MANY POSSIBILITIES. CLOSE TO SMITHVILLE, STOCKTON, PARKWAY AND ATLANTIC CITY. SELLING WELL BELOW ASSESSED VALUE! HURRY... CALL NOW!!! MANY