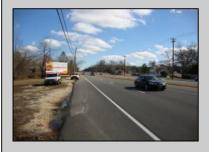

## **COMMENTS**

Prime 1.9 acres on Black Horse Pike directly across the street from Story Book Land. Zoned Highway Business (HB) which allows all types of commercial businesses, including, but not limited to; office space, warehouse, professional offices, retail stores, and restaurants (but not fast food restaurants). There are three hundred feet of frontage along the Black Horse Pike. This site was previously approved for a sixteen thousand square feet retail furniture store. All permits necessary to build, including septic, water, parking, and the building plans were previously approved. This will pave the way for easy approvals in the future. This lot may possibly be combined with adjacent lots additional acreage to create shopping center, professional complex, or other types of commercial use. There is a billboard on the land which produces monthly rental income.