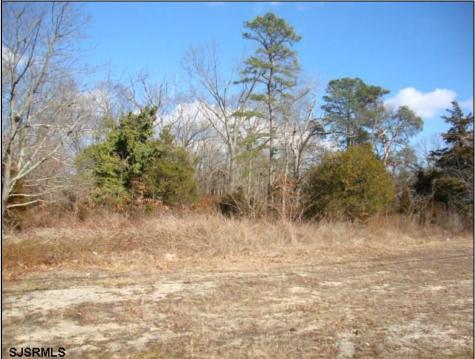

## COMMENTS

Prime 1.9 acres on Black Horse Pike directly across the street from Story Book Land. Zoned Highway Business (HB) which allows all types of commercial businesses, including, but not limited to; office space, warehouse, professional offices, retail stores, and restaurants (but not fast food restaurants). There is three hundred feet of frontage along the Black Horse Pike. This site was previously approved for a sixteen thousand square feet retail furniture store. All permits necessary to build, including septic, water, parking, and the building plans were previously approved. This will pave the way for easy approvals in the future. There is a billboard on the land which produces monthly rental income.