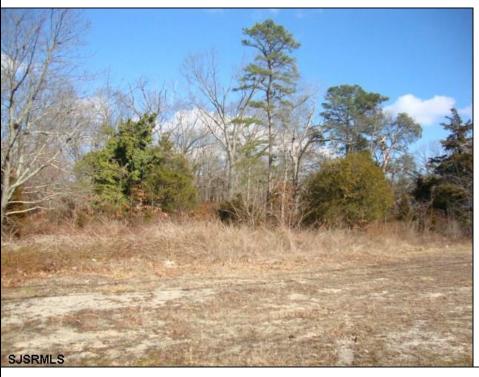

## **COMMENTS**

Prime 1.9 acres on Black Horse Pike directly across the street from Story Book Land. Zoned Highway Business (HB) which allows all types of commercial businesses, including, but not limited to; office space, warehouse, professional offices, retail stores, and restaurants (but not fast food restaurants). There are three hundred feet of frontage along the Black Horse Pike. This site was previously approved for a sixteen thousand square feet retail furniture store. All permits necessary to build, including septic, water, parking, and the building plans were previously approved. This will pave the way for easy approvals in the future. This lot may possibly be combined with adjacent lots additional acreage to create shopping center, professional complex, or other types of commercial use. There is a billboard on the land which produces monthly rental income.