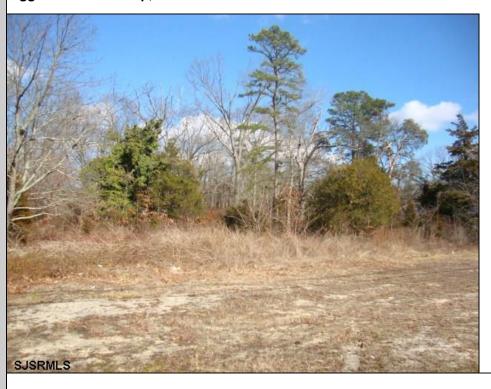

## **COMMENTS**

Prime 1.9 acres on Black Horse Pike directly across the street from Story Book Land. Zoned Highway Business (HB) which allows all types of commercial businesses, including, but not limited to; office space, warehouse, professional offices, retail stores, and restaurants (but not fast food restaurants). There are three hundred feet of frontage along the Black Horse Pike. This site was previously approved for a sixteen thousand square feet retail furniture store. All permits necessary to build, including septic, water, parking, and the building plans were previously approved. This will pave the way for easy approvals in the future. This lot may possibly be combined with adjacent lots additional acreage to create shopping center, professional complex, or other types of commercial use. There is a billboard on the land which produces monthly rental income.