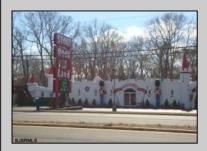

## **COMMENTS**

Prime 1.9 acres on Black Horse Pike directly across the street from Story Book Land. Zoned Highway Business (HB) which allows all types of commercial businesses, including, but not limited to; office space, warehouse, professional offices, retail stores, and restaurants (but not fast food restaurants). There are three hundred feet of frontage along the Black Horse Pike. This site was previously approved for a sixteen thousand square feet retail furniture store. All permits necessary to build, including septic, water, parking, and the building plans were previously approved. This will pave the way for easy approvals in the future. This lot may possibly be combined with adjacent lots additional acreage to create shopping center, professional complex, or other types of commercial use. There is a billboard on the land which produces monthly rental income.