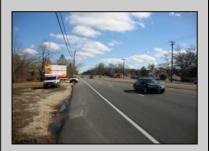

## **COMMENTS**

Prime 1.9 acres on Black Horse Pike directly across the street from Story Book Land. Zoned Highway Business (HB) which allows all types of commercial businesses, including, but not limited to; office space, warehouse, professional offices, retail stores, and restaurants (but not fast food restaurants). There are three hundred feet of frontage along the Black Horse Pike. This site was previously approved for a sixteen thousand square feet retail furniture store. All permits necessary to build, including septic, water, parking, and the building plans were previously approved. This will pave the way for easy approvals in the future. This lot may possibly be combined with adjacent lots additional acreage to create shopping center, professional complex, or other types of commercial use. There is a billboard on the land which produces monthly rental income.