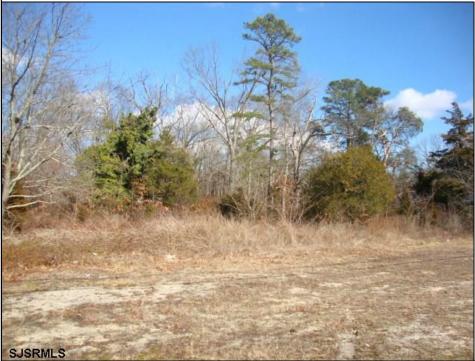

## 6410 Black Horse Pike Egg Harbor Township, NJ 08234

Asking \$319,000.00

## COMMENTS

Prime 1.9 acres on Black Horse Pike directly across the street from Story Book Land. Zoned Highway Business (HB) which allows all types of commercial businesses, including, but not limited to; office space, warehouse, professional offices, retail stores, and restaurants (but not fast food restaurants). There are three hundred feet of frontage along the Black Horse Pike. This site was previously approved for a sixteen thousand square feet retail furniture store. All permits necessary to build, including septic, water, parking, and the building plans were previously approved. This will pave the way for easy approvals in the future. This lot may possibly be combined with adjacent lots additional acreage to create shopping center, professional complex, or other types of commercial use. There is a billboard on the land which produces monthly rental income.