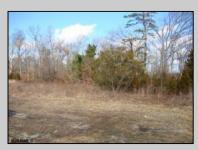

## COMMENTS

Prime 1.9 acres on Black Horse Pike directly across the street from Story Book Land. Zoned Highway Business (HB) which allows all types of commercial businesses, including, but not limited to; office space, warehouse, professional offices, retail stores, and restaurants (but not fast food restaurants). There are three hundred feet of frontage along the Black Horse Pike. This site was previously approved for a sixteen thousand square feet retail furniture store. All permits necessary to build, including septic, water, parking, and the building plans were previously approved. This will pave the way for easy approvals in the future. This lot may possibly be combined with adjacent lots additional acreage to create shopping center, professional complex, or other types of commercial use. There is a billboard on the land which produces monthly rental income.