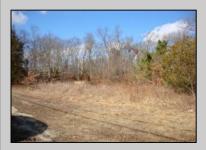

## COMMENTS

Prime 1.9 acres on Black Horse Pike directly across the street from Story Book Land. Zoned Highway Business (HB) which allows all types of commercial businesses, including, but not limited to; office space, warehouse, professional offices, retail stores, and restaurants (but not fast food restaurants). There are three hundred feet of frontage along the Black Horse Pike. This site was previously approved for a sixteen thousand square feet retail furniture store. All permits necessary to build, including septic, water, parking, and the building plans were previously approved. This will pave the way for easy approvals in the future. This lot may possibly be combined with adjacent lots additional acreage to create shopping center, professional complex, or other types of commercial use. There is a billboard on the land which produces monthly rental income.