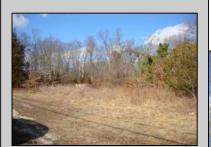

## **COMMENTS**

Prime 1.9 acres on Black Horse Pike directly across the street from Story Book Land. Zoned Highway Business (HB) which allows all types of commercial businesses, including, but not limited to; office space, warehouse, professional offices, retail stores, and restaurants (but not fast food restaurants). There are three hundred feet of frontage along the Black Horse Pike. This site was previously approved for a sixteen thousand square feet retail furniture store. All permits necessary to build, including septic, water, parking, and the building plans were previously approved. This will pave the way for easy approvals in the future. This lot may possibly be combined with adjacent lots additional acreage to create shopping center, professional complex, or other types of commercial use. There is a billboard on the land which produces monthly rental income.