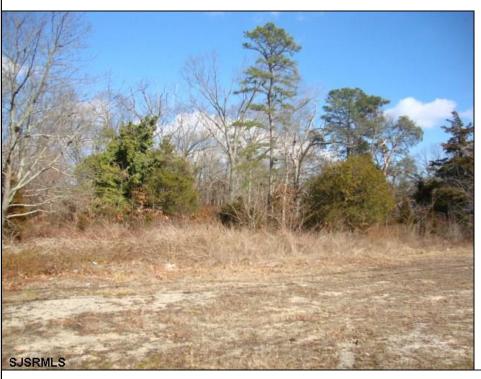

## **COMMENTS**

Prime 1.9 acres on Black Horse Pike directly across the street from Story Book Land. Zoned Highway Business (HB) which allows all types of commercial businesses, including, but not limited to; office space, warehouse, professional offices, retail stores, and restaurants (but not fast food restaurants). There are three hundred feet of frontage along the Black Horse Pike. This site was previously approved for a sixteen thousand square feet retail furniture store. All permits necessary to build, including septic, water, parking, and the building plans were previously approved. This will pave the way for easy approvals in the future. This lot may possibly be combined with adjacent lots additional acreage to create shopping center, professional complex, or other types of commercial use. There is a billboard on the land which produces monthly rental income.