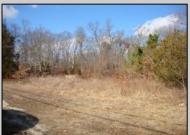

## **COMMENTS**

Prime 1.9 acres on Black Horse Pike directly across the street from Story Book Land. Zoned Highway Business (HB) which allows all types of commercial businesses, including, but not limited to; office space, warehouse, professional offices, retail stores, and restaurants (but not fast food restaurants). There are three hundred feet of frontage along the Black Horse Pike. This site was previously approved for a sixteen thousand square feet retail furniture store. All permits necessary to build, including septic, water, parking, and the building plans were previously approved. This will pave the way for easy approvals in the future. This lot may possibly be combined with adjacent lots additional acreage to create shopping center, professional complex, or other types of commercial use. There is a billboard on the land which produces monthly rental income.