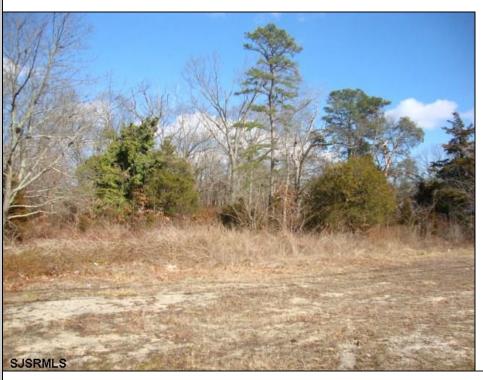

## **COMMENTS**

Prime 1.9 acres on Black Horse Pike directly across the street from Story Book Land. Zoned Highway Business (HB) which allows all types of commercial businesses, including, but not limited to; office space, warehouse, professional offices, retail stores, and restaurants (but not fast food restaurants). There are three hundred feet of frontage along the Black Horse Pike. This site was previously approved for a sixteen thousand square feet retail furniture store. All permits necessary to build, including septic, water, parking, and the building plans were previously approved. This will pave the way for easy approvals in the future. This lot may possibly be combined with adjacent lots additional acreage to create shopping center, professional complex, or other types of commercial use. There is a billboard on the land which produces monthly rental income.