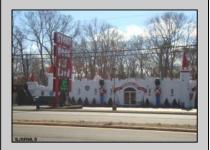

## **COMMENTS**

Prime 1.9 acres on Black Horse Pike directly across the street from Story Book Land. Zoned Highway Business (HB) which allows all types of commercial businesses, including, but not limited to; office space, warehouse, professional offices, retail stores, and restaurants (but not fast food restaurants). There are three hundred feet of frontage along the Black Horse Pike. This site was previously approved for a sixteen thousand square feet retail furniture store. All permits necessary to build, including septic, water, parking, and the building plans were previously approved. This will pave the way for easy approvals in the future. This lot may possibly be combined with adjacent lots additional acreage to create shopping center, professional complex, or other types of commercial use. There is a billboard on the land which produces monthly rental income.