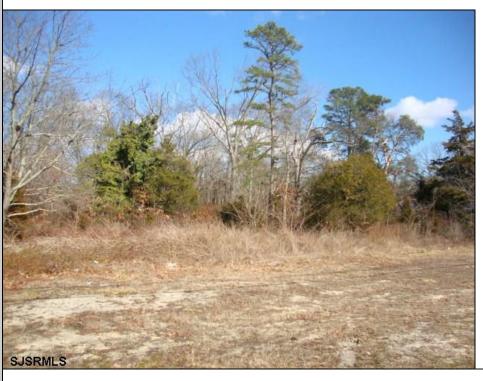

## **COMMENTS**

Prime 1.9 acres on Black Horse Pike directly across the street from Story Book Land. Zoned Highway Business (HB) which allows all types of commercial businesses, including, but not limited to; office space, warehouse, professional offices, retail stores, and restaurants (but not fast food restaurants). There is three hundred feet of frontage along the Black Horse Pike. This site was previously approved for a sixteen thousand square feet retail furniture store. All permits necessary to build, including septic, water, parking, and the building plans were previously approved. This will pave the way for easy approvals in the future. There is a billboard on the land which produces monthly rental income.