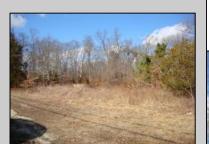

## **COMMENTS**

Prime 1.9 acres on Black Horse Pike directly across the street from Story Book Land. Zoned Highway Business (HB) which allows all types of commercial businesses, including, but not limited to; office space, warehouse, professional offices, retail stores, and restaurants (but not fast food restaurants). There are three hundred feet of frontage along the Black Horse Pike. This site was previously approved for a sixteen thousand square feet retail furniture store. All permits necessary to build, including septic, water, parking, and the building plans were previously approved. This will pave the way for easy approvals in the future. This lot may possibly be combined with adjacent lots additional acreage to create shopping center, professional complex, or other types of commercial use. There is a billboard on the land which produces monthly rental income.