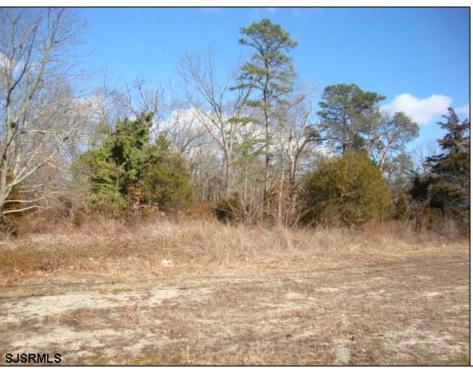

## **COMMENTS**

Prime 1.9 acres on Black Horse Pike directly across the street from Story Book Land. Zoned Highway Business (HB) which allows all types of commercial businesses, including, but not limited to; office space, warehouse, professional offices, retail stores, and restaurants (but not fast food restaurants). There are three hundred feet of frontage along the Black Horse Pike. This site was previously approved for a sixteen thousand square feet retail furniture store. All permits necessary to build, including septic, water, parking, and the building plans were previously approved. This will pave the way for easy approvals in the future. This lot may possibly be combined with adjacent lots additional acreage to create shopping center, professional complex, or other types of commercial use. There is a billboard on the land which produces monthly rental income.