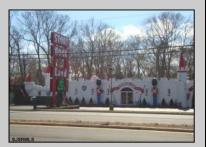

## COMMENTS

Prime 1.9 acres on Black Horse Pike directly across the street from Story Book Land. Zoned Highway Business (HB) which allows all types of commercial businesses, including, but not limited to; office space, warehouse, professional offices, retail stores, and restaurants (but not fast food restaurants). There are three hundred feet of frontage along the Black Horse Pike. This site was previously approved for a sixteen thousand square feet retail furniture store. All permits necessary to build, including septic, water, parking, and the building plans were previously approved. This will pave the way for easy approvals in the future. This lot may possibly be combined with adjacent lots additional acreage to create shopping center, professional complex, or other types of commercial use. There is a billboard on the land which produces monthly rental income.