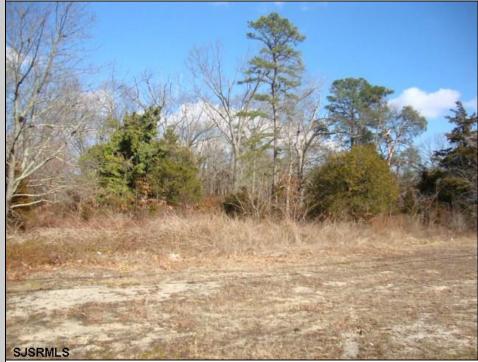

## COMMENTS

Prime 1.9 acres on Black Horse Pike directly across the street from Story Book Land. Zoned Highway Business (HB) which allows all types of commercial businesses, including, but not limited to; office space, warehouse, professional offices, retail stores, and restaurants (but not fast food restaurants). There are three hundred feet of frontage along the Black Horse Pike. This site was previously approved for a sixteen thousand square feet retail furniture store. All permits necessary to build, including septic, water, parking, and the building plans were previously approved. This will pave the way for easy approvals in the future. This lot may possibly be combined with adjacent lots additional acreage to create shopping center, professional complex, or other types of commercial use. There is a billboard on the land which produces monthly rental income.