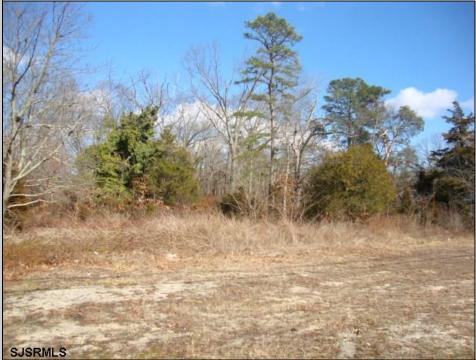

## COMMENTS

Prime 1.9 acres on Black Horse Pike directly across the street from Story Book Land. Zoned Highway Business (HB) which allows all types of commercial businesses, including, but not limited to; office space, warehouse, professional offices, retail stores, and restaurants (but not fast food restaurants). There are three hundred feet of frontage along the Black Horse Pike. This site was previously approved for a sixteen thousand square feet retail furniture store. All permits necessary to build, including septic, water, parking, and the building plans were previously approved. This will pave the way for easy approvals in the future. This lot may possibly be combined with adjacent lots additional acreage to create shopping center, professional complex, or other types of commercial use. There is a billboard on the land which produces monthly rental income.