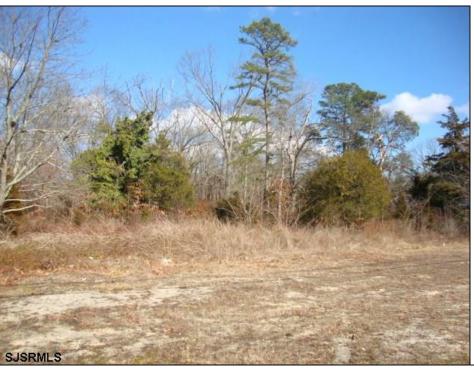

## **COMMENTS**

Prime 1.9 acres on Black Horse Pike directly across the street from Story Book Land. Zoned Highway Business (HB) which allows all types of commercial businesses, including, but not limited to; office space, warehouse, professional offices, retail stores, and restaurants (but not fast food restaurants). There are three hundred feet of frontage along the Black Horse Pike. This site was previously approved for a sixteen thousand square feet retail furniture store. All permits necessary to build, including septic, water, parking, and the building plans were previously approved. This will pave the way for easy approvals in the future. This lot may possibly be combined with adjacent lots additional acreage to create shopping center, professional complex, or other types of commercial use. There is a billboard on the land which produces monthly rental income.