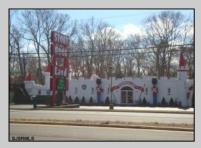

## **COMMENTS**

Prime 1.9 acres on Black Horse Pike directly across the street from Story Book Land. Zoned Highway Business (HB) which allows all types of commercial businesses, including, but not limited to; office space, warehouse, professional offices, retail stores, and restaurants (but not fast food restaurants). There are three hundred feet of frontage along the Black Horse Pike. This site was previously approved for a sixteen thousand square feet retail furniture store. All permits necessary to build, including septic, water, parking, and the building plans were previously approved. This will pave the way for easy approvals in the future. This lot may possibly be combined with adjacent lots additional acreage to create shopping center, professional complex, or other types of commercial use. There is a billboard on the land which produces monthly rental income.