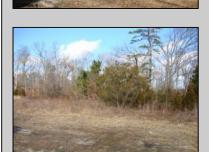

## **COMMENTS**

Prime 1.9 acres on Black Horse Pike directly across the street from Story Book Land. Zoned Highway Business (HB) which allows all types of commercial businesses, including, but not limited to; office space, warehouse, professional offices, retail stores, and restaurants (but not fast food restaurants). There are three hundred feet of frontage along the Black Horse Pike. This site was previously approved for a sixteen thousand square feet retail furniture store. All permits necessary to build, including septic, water, parking, and the building plans were previously approved. This will pave the way for easy approvals in the future. This lot may possibly be combined with adjacent lots additional acreage to create shopping center, professional complex, or other types of commercial use. There is a billboard on the land which produces monthly rental income.