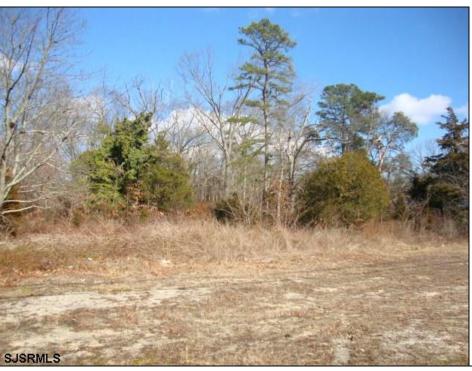

## **COMMENTS**

Prime 1.9 acres on Black Horse Pike directly across the street from Story Book Land. Zoned Highway Business (HB) which allows all types of commercial businesses, including, but not limited to; office space, warehouse, professional offices, retail stores, and restaurants (but not fast food restaurants). There are three hundred feet of frontage along the Black Horse Pike. This site was previously approved for a sixteen thousand square feet retail furniture store. All permits necessary to build, including septic, water, parking, and the building plans were previously approved. This will pave the way for easy approvals in the future. This lot may possibly be combined with adjacent lots additional acreage to create shopping center, professional complex, or other types of commercial use. There is a billboard on the land which produces monthly rental income.