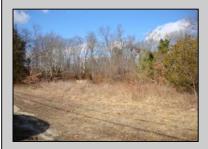

## COMMENTS

Prime 1.9 acres on Black Horse Pike directly across the street from Story Book Land. Zoned Highway Business (HB) which allows all types of commercial businesses, including, but not limited to; office space, warehouse, professional offices, retail stores, and restaurants (but not fast food restaurants). There are three hundred feet of frontage along the Black Horse Pike. This site was previously approved for a sixteen thousand square feet retail furniture store. All permits necessary to build, including septic, water, parking, and the building plans were previously approved. This will pave the way for easy approvals in the future. This lot may possibly be combined with adjacent lots additional acreage to create shopping center, professional complex, or other types of commercial use. There is a billboard on the land which produces monthly rental income.