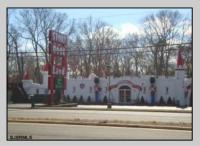

## **COMMENTS**

Prime 1.9 acres on Black Horse Pike directly across the street from Story Book Land. Zoned Highway Business (HB) which allows all types of commercial businesses, including, but not limited to; office space, warehouse, professional offices, retail stores, and restaurants (but not fast food restaurants). There are three hundred feet of frontage along the Black Horse Pike. This site was previously approved for a sixteen thousand square feet retail furniture store. All permits necessary to build, including septic, water, parking, and the building plans were previously approved. This will pave the way for easy approvals in the future. This lot may possibly be combined with adjacent lots additional acreage to create shopping center, professional complex, or other types of commercial use. There is a billboard on the land which produces monthly rental income.