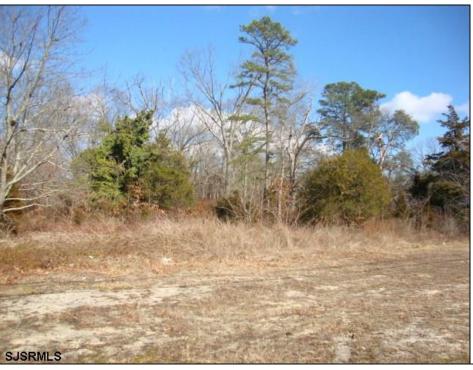

## **COMMENTS**

Prime 1.9 acres on Black Horse Pike directly across the street from Story Book Land. Zoned Highway Business (HB) which allows all types of commercial businesses, including, but not limited to; office space, warehouse, professional offices, retail stores, and restaurants (but not fast food restaurants). There are three hundred feet of frontage along the Black Horse Pike. This site was previously approved for a sixteen thousand square feet retail furniture store. All permits necessary to build, including septic, water, parking, and the building plans were previously approved. This will pave the way for easy approvals in the future. This lot may possibly be combined with adjacent lots additional acreage to create shopping center, professional complex, or other types of commercial use. There is a billboard on the land which produces monthly rental income.