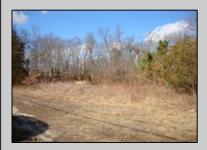

## COMMENTS

Prime 1.9 acres on Black Horse Pike directly across the street from Story Book Land. Zoned Highway Business (HB) which allows all types of commercial businesses, including, but not limited to; office space, warehouse, professional offices, retail stores, and restaurants (but not fast food restaurants). There are three hundred feet of frontage along the Black Horse Pike. This site was previously approved for a sixteen thousand square feet retail furniture store. All permits necessary to build, including septic, water, parking, and the building plans were previously approved. This will pave the way for easy approvals in the future. This lot may possibly be combined with adjacent lots additional acreage to create shopping center, professional complex, or other types of commercial use. There is a billboard on the land which produces monthly rental income.