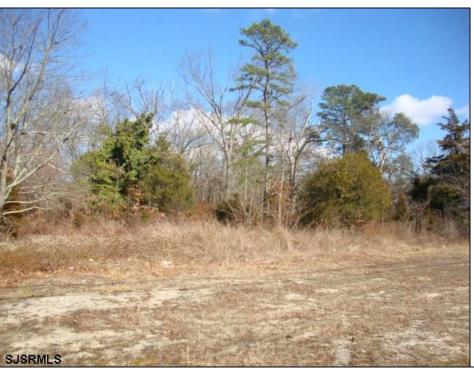

## **COMMENTS**

Prime 1.9 acres on Black Horse Pike directly across the street from Story Book Land. Zoned Highway Business (HB) which allows all types of commercial businesses, including, but not limited to; office space, warehouse, professional offices, retail stores, and restaurants (but not fast food restaurants). There are three hundred feet of frontage along the Black Horse Pike. This site was previously approved for a sixteen thousand square feet retail furniture store. All permits necessary to build, including septic, water, parking, and the building plans were previously approved. This will pave the way for easy approvals in the future. This lot may possibly be combined with adjacent lots additional acreage to create shopping center, professional complex, or other types of commercial use. There is a billboard on the land which produces monthly rental income.