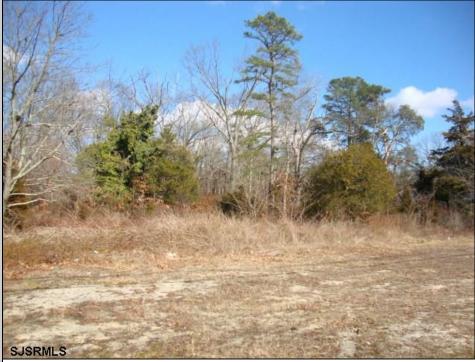

## COMMENTS

Prime 1.9 acres on Black Horse Pike directly across the street from Story Book Land. Zoned Highway Business (HB) which allows all types of commercial businesses, including, but not limited to; office space, warehouse, professional offices, retail stores, and restaurants (but not fast food restaurants). There are three hundred feet of frontage along the Black Horse Pike. This site was previously approved for a sixteen thousand square feet retail furniture store. All permits necessary to build, including septic, water, parking, and the building plans were previously approved. This will pave the way for easy approvals in the future. This lot may possibly be combined with adjacent lots additional acreage to create shopping center, professional complex, or other types of commercial use. There is a billboard on the land which produces monthly rental income.