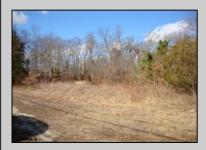

## COMMENTS

Prime 1.9 acres on Black Horse Pike directly across the street from Story Book Land. Zoned Highway Business (HB) which allows all types of commercial businesses, including, but not limited to; office space, warehouse, professional offices, retail stores, and restaurants (but not fast food restaurants). There are three hundred feet of frontage along the Black Horse Pike. This site was previously approved for a sixteen thousand square feet retail furniture store. All permits necessary to build, including septic, water, parking, and the building plans were previously approved. This will pave the way for easy approvals in the future. This lot may possibly be combined with adjacent lots additional acreage to create shopping center, professional complex, or other types of commercial use. There is a billboard on the land which produces monthly rental income.