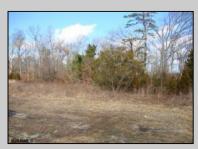

## COMMENTS

Prime 1.9 acres on Black Horse Pike directly across the street from Story Book Land. Zoned Highway Business (HB) which allows all types of commercial businesses, including, but not limited to; office space, warehouse, professional offices, retail stores, and restaurants (but not fast food restaurants). There are three hundred feet of frontage along the Black Horse Pike. This site was previously approved for a sixteen thousand square feet retail furniture store. All permits necessary to build, including septic, water, parking, and the building plans were previously approved. This will pave the way for easy approvals in the future. This lot may possibly be combined with adjacent lots additional acreage to create shopping center, professional complex, or other types of commercial use. There is a billboard on the land which produces monthly rental income.