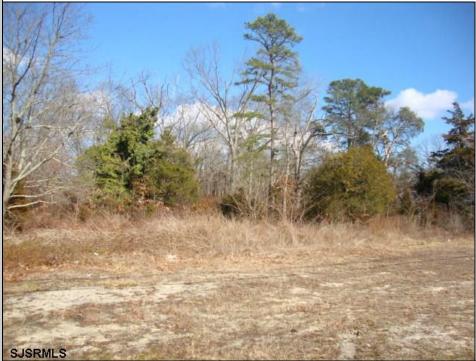

## COMMENTS

Prime 1.9 acres on Black Horse Pike directly across the street from Story Book Land. Zoned Highway Business (HB) which allows all types of commercial businesses, including, but not limited to; office space, warehouse, professional offices, retail stores, and restaurants (but not fast food restaurants). There are three hundred feet of frontage along the Black Horse Pike. This site was previously approved for a sixteen thousand square feet retail furniture store. All permits necessary to build, including septic, water, parking, and the building plans were previously approved. This will pave the way for easy approvals in the future. This lot may possibly be combined with adjacent lots additional acreage to create shopping center, professional complex, or other types of commercial use. There is a billboard on the land which produces monthly rental income.