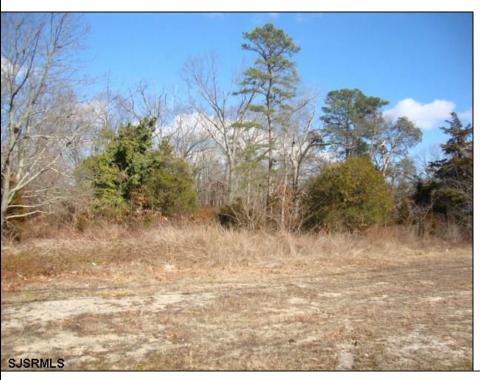

## **COMMENTS**

Prime 1.9 acres on Black Horse Pike directly across the street from Story Book Land. Zoned Highway Business (HB) which allows all types of commercial businesses, including, but not limited to; office space, warehouse, professional offices, retail stores, and restaurants (but not fast food restaurants). There are three hundred feet of frontage along the Black Horse Pike. This site was previously approved for a sixteen thousand square feet retail furniture store. All permits necessary to build, including septic, water, parking, and the building plans were previously approved. This will pave the way for easy approvals in the future. This lot may possibly be combined with adjacent lots additional acreage to create shopping center, professional complex, or other types of commercial use. There is a billboard on the land which produces monthly rental income.