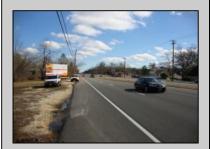

## **COMMENTS**

Prime 1.9 acres on Black Horse Pike directly across the street from Story Book Land. Zoned Highway Business (HB) which allows all types of commercial businesses, including, but not limited to; office space, warehouse, professional offices, retail stores, and restaurants (but not fast food restaurants). There are three hundred feet of frontage along the Black Horse Pike. This site was previously approved for a sixteen thousand square feet retail furniture store. All permits necessary to build, including septic, water, parking, and the building plans were previously approved. This will pave the way for easy approvals in the future. This lot may possibly be combined with adjacent lots additional acreage to create shopping center, professional complex, or other types of commercial use. There is a billboard on the land which produces monthly rental income.