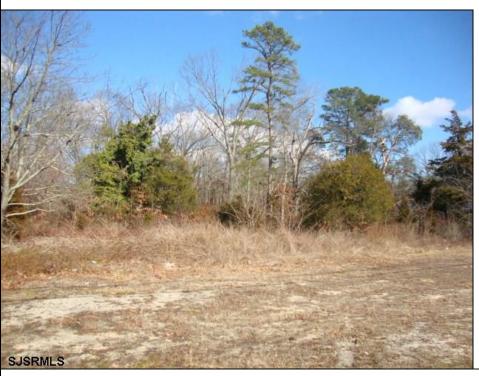

## **COMMENTS**

Prime 1.9 acres on Black Horse Pike directly across the street from Story Book Land. Zoned Highway Business (HB) which allows all types of commercial businesses, including, but not limited to; office space, warehouse, professional offices, retail stores, and restaurants (but not fast food restaurants). There are three hundred feet of frontage along the Black Horse Pike. This site was previously approved for a sixteen thousand square feet retail furniture store. All permits necessary to build, including septic, water, parking, and the building plans were previously approved. This will pave the way for easy approvals in the future. This lot may possibly be combined with adjacent lots additional acreage to create shopping center, professional complex, or other types of commercial use. There is a billboard on the land which produces monthly rental income.