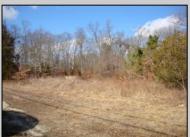

## **COMMENTS**

Prime 1.9 acres on Black Horse Pike directly across the street from Story Book Land. Zoned Highway Business (HB) which allows all types of commercial businesses, including, but not limited to; office space, warehouse, professional offices, retail stores, and restaurants (but not fast food restaurants). There are three hundred feet of frontage along the Black Horse Pike. This site was previously approved for a sixteen thousand square feet retail furniture store. All permits necessary to build, including septic, water, parking, and the building plans were previously approved. This will pave the way for easy approvals in the future. This lot may possibly be combined with adjacent lots additional acreage to create shopping center, professional complex, or other types of commercial use. There is a billboard on the land which produces monthly rental income.