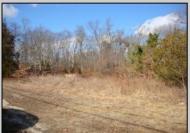

## **COMMENTS**

Prime 1.9 acres on Black Horse Pike directly across the street from Story Book Land. Zoned Highway Business (HB) which allows all types of commercial businesses, including, but not limited to; office space, warehouse, professional offices, retail stores, and restaurants (but not fast food restaurants). There are three hundred feet of frontage along the Black Horse Pike. This site was previously approved for a sixteen thousand square feet retail furniture store. All permits necessary to build, including septic, water, parking, and the building plans were previously approved. This will pave the way for easy approvals in the future. This lot may possibly be combined with adjacent lots additional acreage to create shopping center, professional complex, or other types of commercial use. There is a billboard on the land which produces monthly rental income.