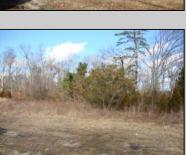

## **COMMENTS**

Prime 1.9 acres on Black Horse Pike directly across the street from Story Book Land. Zoned Highway Business (HB) which allows all types of commercial businesses, including, but not limited to; office space, warehouse, professional offices, retail stores, and restaurants (but not fast food restaurants). There are three hundred feet of frontage along the Black Horse Pike. This site was previously approved for a sixteen thousand square feet retail furniture store. All permits necessary to build, including septic, water, parking, and the building plans were previously approved. This will pave the way for easy approvals in the future. This lot may possibly be combined with adjacent lots additional acreage to create shopping center, professional complex, or other types of commercial use. There is a billboard on the land which produces monthly rental income.