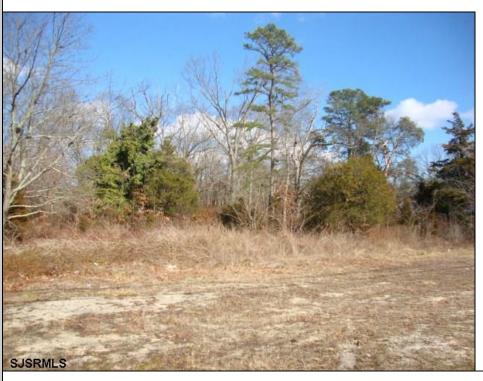

## **COMMENTS**

Prime 1.9 acres on Black Horse Pike directly across the street from Story Book Land. Zoned Highway Business (HB) which allows all types of commercial businesses, including, but not limited to; office space, warehouse, professional offices, retail stores, and restaurants (but not fast food restaurants). There are three hundred feet of frontage along the Black Horse Pike. This site was previously approved for a sixteen thousand square feet retail furniture store. All permits necessary to build, including septic, water, parking, and the building plans were previously approved. This will pave the way for easy approvals in the future. This lot may possibly be combined with adjacent lots additional acreage to create shopping center, professional complex, or other types of commercial use. There is a billboard on the land which produces monthly rental income.